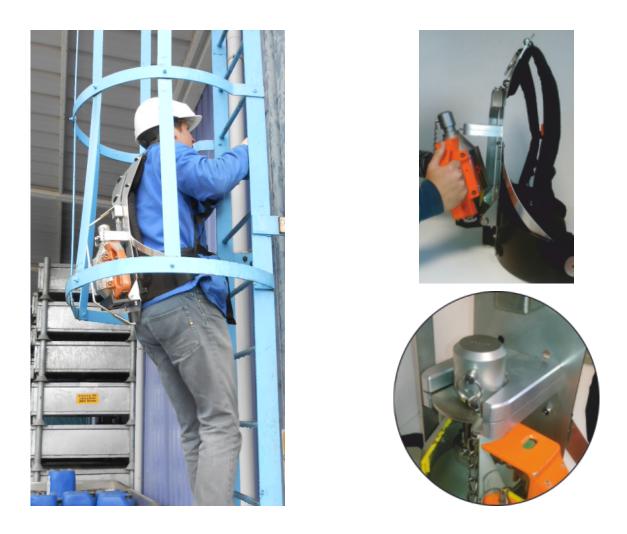

#### Gamma radiography camera carrying system For Gam 80 and 120

- Makes transport in caged ladders and difficult crossings easier
- Mechanical and secure locking system for the gamma radiography camera
- Weight 5 kg

### **Application & Use**

Primarily designed for climbing ladders and caged ladders.

Hands free carrier to allow the user full mobility and safety.

Compatible with Cegelec / Actemium GAM80 and GAM120 gamma radiography cameras. Due to the radiation emitted by the gamma radiography camera, it is advisable not to use the device for extended periods others than when using ladders and caged ladders.