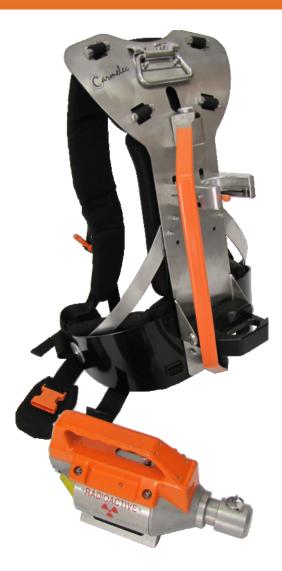

# Gamma Radiography Camera Carrying System

#### Gamma radiography camera carrying system For Gam 80 and 120

- Makes transport in caged ladders and difficult crossings easier
- Mechanical and secure locking system for the gamma radiography camera
- Weight 5 kg

## **Technical Characteristics**

304L stainless steel frame

### **Application & Use**

Primarily designed for climbing ladders and caged ladders.

Hands free carrier to allow the user full mobility and safety.

Compatible with Cegelec / Actemium GAM80 and GAM120 gamma radiography cameras. Due to the radiation emitted by the gamma radiography camera, it is advisable not to use the device for extended periods others than when using ladders and caged ladders.