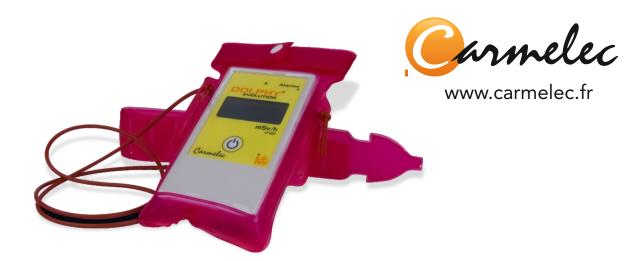

# **Dolphy Evolution**



### **Dolphy Evolution** A compact radiation meter designed to ensure your safety

- New generation of Dolphy Gamma radiation meter
- Referent device at French nuclear sites
- One single switch
- Visual, sound and mechanical alarm
- Made for dose rates greater than 10 μSv/h
- In compliance with standard IEC 60846-1: 2009



-1

(+33) 4 68 83 28 26



## **Technical characteristics**

#### **Detection characteristics**

**Reference value:** Ambient dose equivalent H\*(10) rate **Detector:** Energy compensated Geiger Müller from 60 keV to 1.5 MeV **Unit:** mSv/h **Reference source:** <sup>137</sup>Cs **Sensitivity:** 0.7 cps / μSv/h for the <sup>137</sup>Cs Display range between 0.001 mSv/h and 99.9 mSv/h Effective measurement range between 0.01 mSv/h and 99.9 mSv/h **Response time:** < 2 s during a significant dose rate variation **Alarm threshold:** 1.6 mSv/h

#### Mechanical and Environmental characteristics

**Dimensions:** 120 x 65 x 22 mm **Weight:** 220 g with battery and protective pouch **Alarm sound level:** 80 dBA à 30 cm **IP Code:** IP67



Öő)

#### **Electrical characteristics**

**Power supply:** 9 V battery **Battery l