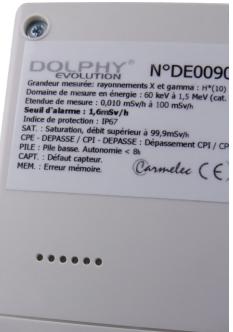

#### **Detection characteristics**

**Reference value:** Ambient dose equivalent H\*(10) rate **Detector:** Energy compensated Geiger Müller from 60 keV to 1.5 MeV **Unit:** mSv/h **Reference source:** <sup>137</sup>Cs **Sensitivity:** 0.7 cps / μSv/h for the <sup>137</sup>Cs Display range between 0.001 mSv/h and 99.9 mSv/h Effective measurement range between 0.01 mSv/h and 99.9 mSv/h **Response time:** < 2 s during a significant dose rate variation **Alarm threshold:** 1.6 mSv/h

#### Mechanical and Environmental characteristics

**Dimensions:** 120 x 65 x 22 mm **Weight:** 220 g with battery and protective pouch **Alarm sound level:** 80 dBA à 30 cm **IP Code:** IP67

Öő)

#### **Electrical characteristics**

**Power supply:** 9 V battery **Battery life:** hours for a dose rate of 0.01mSv/h