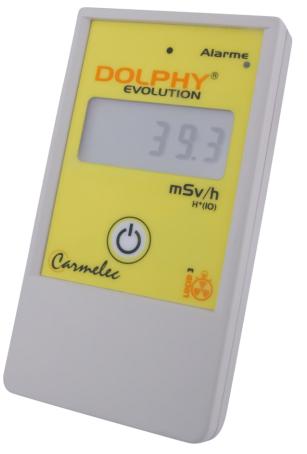

### **Dolphy Evolution** A compact radiation meter designed to ensure your safety

- New generation of Dolphy Gamma radiation meter
- Referent device at French nuclear sites
- One single switch
- Visual, sound and mechanical alarm
- Made for dose rates greater than 10 μSv/h
- In compliance with standard IEC 60846-1: 2009

#### **Detection characteristics**

**Reference value:** Ambient dose equivalent H\*(10) rate **Detector:** Energy compensated Geiger Müller from 60 keV to 1.5 MeV **Unit:** mSv/h **Reference source:** <sup>137</sup>Cs **Sensitivity:** 0.7 cps / μSv/h for the <sup>137</sup>Cs Display range between 0.001 mSv/h and 99.9 mSv/h Effective measurement range between 0.01 mSv/h and 99.9 mSv/h **Response time:** < 2 s during a significant dose rate variation **Alarm threshold:** 1.6 mSv/h