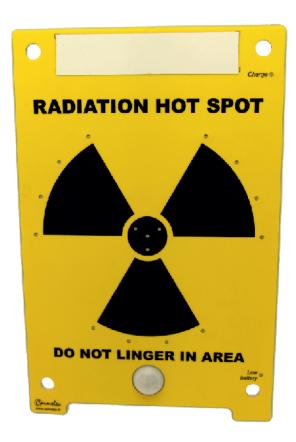

# LED Precaution Sign

## LED Precaution Sign Gammagraphic inspections

- Allows for the demarcation of an area and for radiation hazard awareness for anyone approaching or trespassing
- Motion detector causing the activation of the flashing LEDs and the alarm on the model with this option
- Hazard signaled by a colorful front side, a clear message and a 16 LEDs visual alert

## **Application & use**

Designed to demarcate the area during the gammagraphic inspections on industrial sites Reference display for gammagraphic inspections at French nuclear power plants Retractable stand, wall and barrier tape mounts