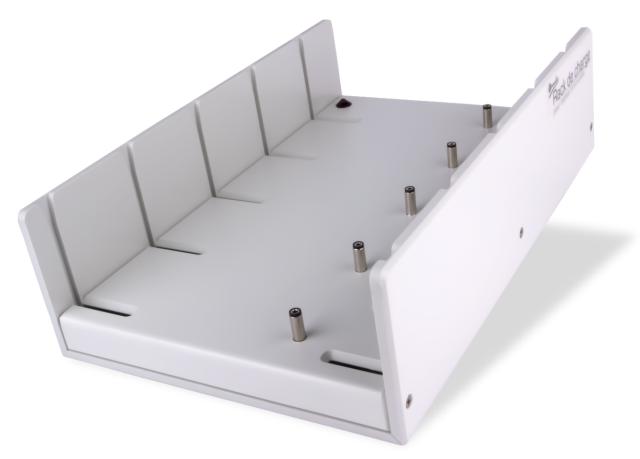

## LED Precaution Sign charging rack

LED Precaution Sign charging rack

- Designed to charge up to 5 Carmelec LED Precaution Signs simultaneously
- Optimizes your storage
- Sized for the gammagraphic inspection trolleys

## **Technical characteristics**

O<sup>®</sup>

**Mechanical and environmental characteristics** 

**Dimensions:** 290 x 185 x 80 mm

Weight: 850 g

**Electrical characteristics** 

12 VDC 1A power supply Charger not provided

## **Application & use**

May be used for storage in the gammagraphic inspection trolleys when unplugged The order and number of insertions make no difference Separate automatic charge regulator for each LED Precaution Sign Compatible with the LED Precaution Sign chargers