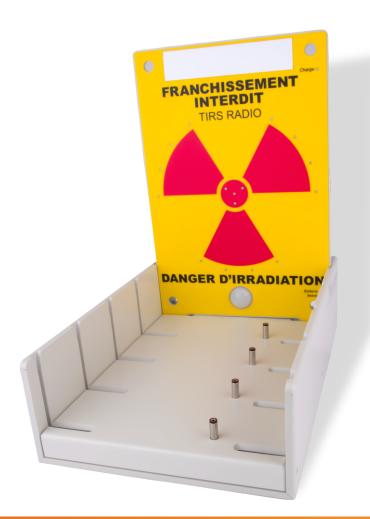

## LED Precaution Sign charging rack

LED Precaution Sign charging rack

- Designed to charge up to 5 Carmelec LED Precaution Signs simultaneously
- Optimizes your storage
- Sized for the gammagraphic inspection trolleys

## **Application & use**

May be used for storage in the gammagraphic inspection trolleys when unplugged The order and number of insertions make no difference Separate automatic charge regulator for each LED Precaution Sign Compatible with the LED Precaution Sign chargers