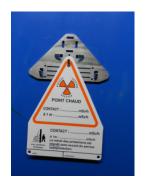

Adapted to all your signs:

- Radiation trefoil warning symbols
- Erasable slates
- Dose rate signs
- Carmelec's LED precaution signs
- Installation of barricade tape for the demarcation of contaminated areas, forbidden areas...

### **Technical characteristics**

Kit includes: An aluminium plate secured by three tear-resistant magnets.

Dimensions: 220 mm x 125 mm; 3 mm thick

**Weight:** 115 g

750 mm x 12 mm nylon cable tie