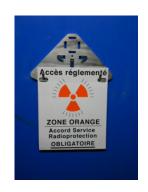

Adapted to all your signs:

- Radiation trefoil warning symbols
- Erasable slates
- Dose rate signs
- Carmelec's LED precaution signs
- Installation of barricade tape for the demarcation of contaminated areas, forbidden areas...

# **Application and Use**

Facilitates the installation of barricade tape allowing for the demarcation of an area. Displays your regulatory signs on all media and at the best place.

Reduces presence and exposure time during the marking of regulatory areas.