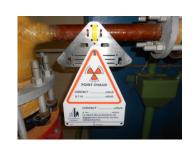

## Designed to facilitate the fixing of regulatory signs and the installation of barricade tape.

Temporary or permanent fixing on:

- Wood or metal doors
- Concrete walls
- Caged ladders
- Scaffoldings
- Posts...

Adapted to all your signs:

- Radiation trefoil warning symbols
- Erasable slates
- Dose rate signs
- Carmelec's LED precaution signs
- Installation of barricade tape for the demarcation of contaminated areas, forbidden areas...

# **Application and Use**

Facilitates the installation of barricade tape allowing for the demarcation of an area. Displays your regulatory signs on all media and at the best place.

Reduces presence and exposure time during the marking of regulatory areas.