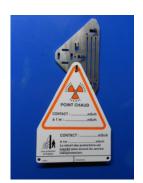

# Universal display support for regulatory signs

## Designed to facilitate the fixing of regulatory signs and the installation of barricade tape.

Temporary or permanent fixing on:

- Wood or metal doors
- Concrete walls
- Caged ladders
- Scaffoldings
- Posts...

Adapted to all your signs:

- Radiation trefoil warning symbols
- Erasable slates
- Dose rate signs
- Carmelec's LED precaution signs
- Installation of barricade tape for the demarcation of contaminated areas, forbidden areas...

# **Multi-media Mounting Kit**

### **Technical characteristics**

Kit includes: An aluminium plate secured by three tear-resistant magnets.

Dimensions: 220 mm x 125 mm; 3 mm thick

**Weight:** 115 g

750 mm x 12 mm nylon cable tie