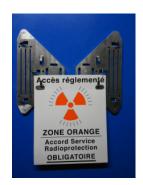

Adapted to all your signs:

- Radiation trefoil warning symbols
- Erasable slates
- Dose rate signs
- Carmelec's LED precaution signs
- Installation of barricade tape for the demarcation of contaminated areas, forbidden areas...

# **Application and Use**

Facilitates the installation of barricade tape allowing for the demarcation of an area. Displays your regulatory signs on all media and at the best place.

Reduces presence and exposure time during the marking of regulatory areas.