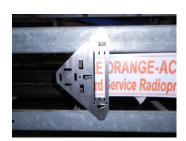

## Designed to facilitate the fixing of regulatory signs and the installation of barricade tape.

Temporary or permanent fixing on:

- Wood or metal doors
- Concrete walls
- Caged ladders
- Scaffoldings
- Posts...

Adapted to all your signs:

- Radiation trefoil warning symbols
- Erasable slates
- Dose rate signs
- Carmelec's LED precaution signs
- Installation of barricade tape for the demarcation of contaminated areas, forbidden areas...