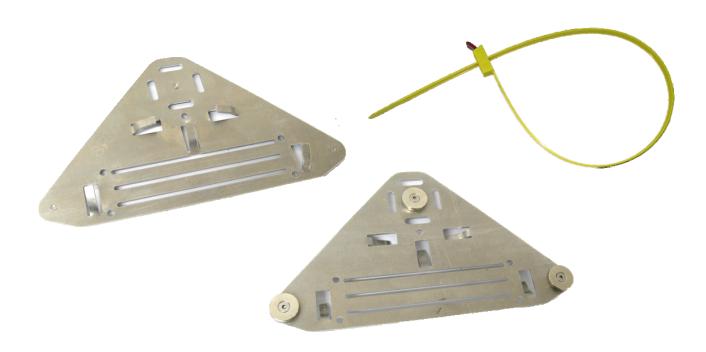

# **Multi-media Mounting Kit**

### **Technical characteristics**

Kit includes: An aluminium plate secured by three tear-resistant magnets.

Dimensions: 220 mm x 125 mm; 3 mm thick

**Weight:** 115 g

750 mm x 12 mm nylon cable tie