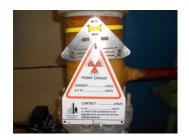

Adapted to all your signs:

- Radiation trefoil warning symbols
- Erasable slates
- Dose rate signs
- Carmelec's LED precaution signs
- Installation of barricade tape for the demarcation of contaminated areas, forbidden areas...

# **Application and Use**

Facilitates the installation of barricade tape allowing for the demarcation of an area. Displays your regulatory signs on all media and at the best place.

Reduces presence and exposure time during the marking of regulatory areas.