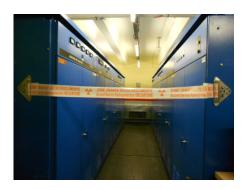

## Designed to facilitate the fixing of regulatory signs and the installation of barricade tape.

Temporary or permanent fixing on:

- Wood or metal doors
- Concrete walls
- Caged ladders
- Scaffoldings
- Posts...

# **Application and Use**

Facilitates the installation of barricade tape allowing for the demarcation of an area. Displays your regulatory signs on all media and at the best place.

Reduces presence and exposure time during the marking of regulatory areas.