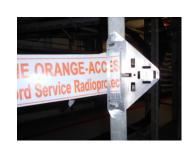

Adapted to all your signs:

- Radiation trefoil warning symbols
- Erasable slates
- Dose rate signs
- Carmelec's LED precaution signs
- Installation of barricade tape for the demarcation of contaminated areas, forbidden areas...